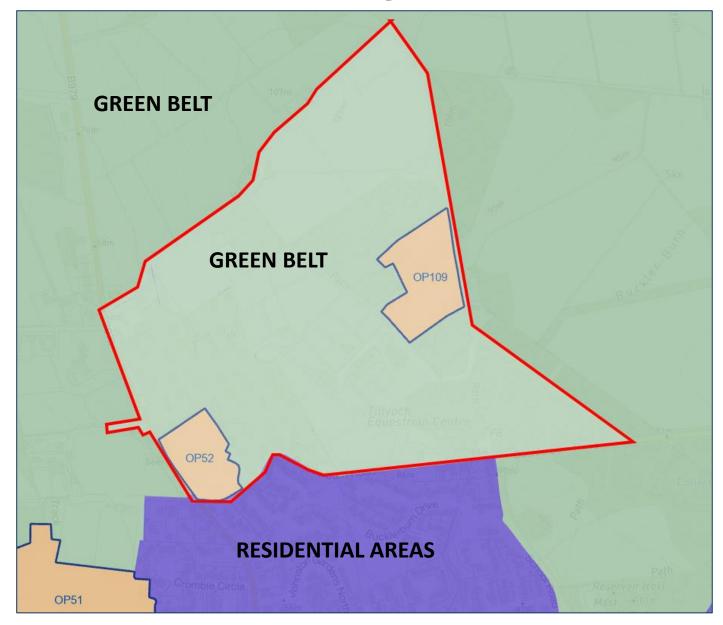

#### PRE-APPLICTION FORUM



30 September 2021

Major residential development (approximately 250 units) of affordable and private housing with associated infrastructure, open space, landscaping, community facilities and energy centre

Land at Tillyoch

**Application Reference**: 210936/PAN

#### Site Location (GIS) – Wider Context





#### **Site Plan**





## Site Plan (GIS)





# Site Plan (Aerial)





#### **Current ALDP – Zonings and OP Sites**





#### **Current ALDP – Green Space Network**





#### **Current ALDP – Open Space Audit**





#### **Tree Preservation Orders**





### **Proposed ALDP Designations**