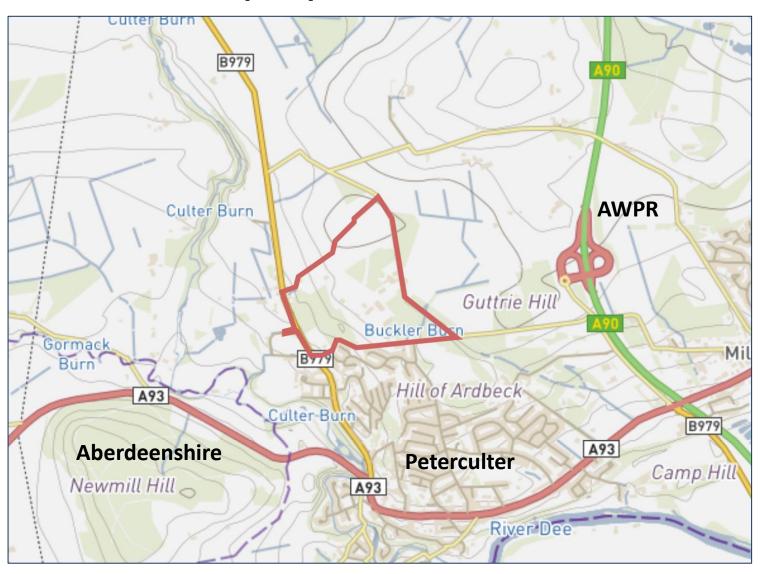

#### PRE-APPLICTION FORUM



30 September 2021

Major residential development (approximately 250 units) of affordable and private housing with associated infrastructure, open space, landscaping, community facilities and energy centre

Land at Tillyoch

**Application Reference**: 210936/PAN

#### Site Location (GIS) – Wider Context





#### **Site Plan**





## Site Plan (GIS)





# Site Plan (Aerial)





#### **Current ALDP – Zonings and OP Sites**





#### **Current ALDP – Green Space Network**





#### **Current ALDP – Open Space Audit**





#### **Tree Preservation Orders**





### **Proposed ALDP Designations**