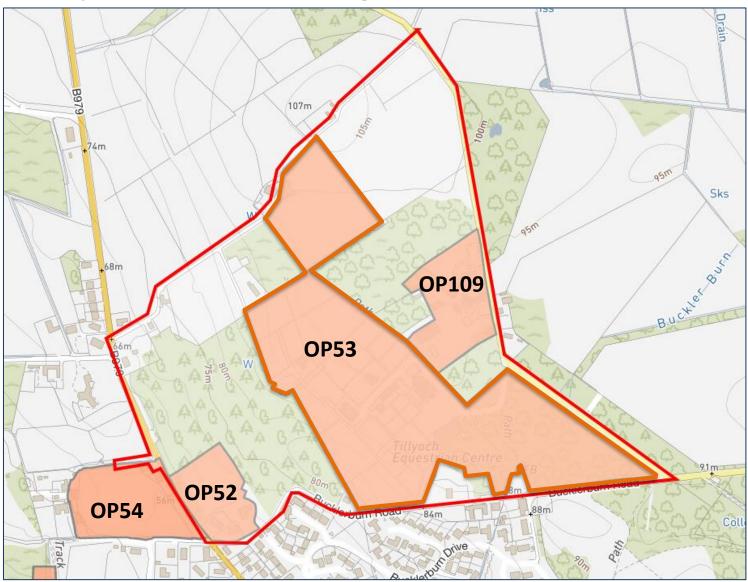

#### PRE-APPLICTION FORUM



30 September 2021

Major residential development (approximately 250 units) of affordable and private housing with associated infrastructure, open space, landscaping, community facilities and energy centre

Land at Tillyoch

**Application Reference**: 210936/PAN

#### Site Location (GIS) – Wider Context





#### **Site Plan**





## Site Plan (GIS)





# Site Plan (Aerial)





#### **Current ALDP – Zonings and OP Sites**





#### **Current ALDP – Green Space Network**





#### **Current ALDP – Open Space Audit**





#### **Tree Preservation Orders**





### **Proposed ALDP Designations**