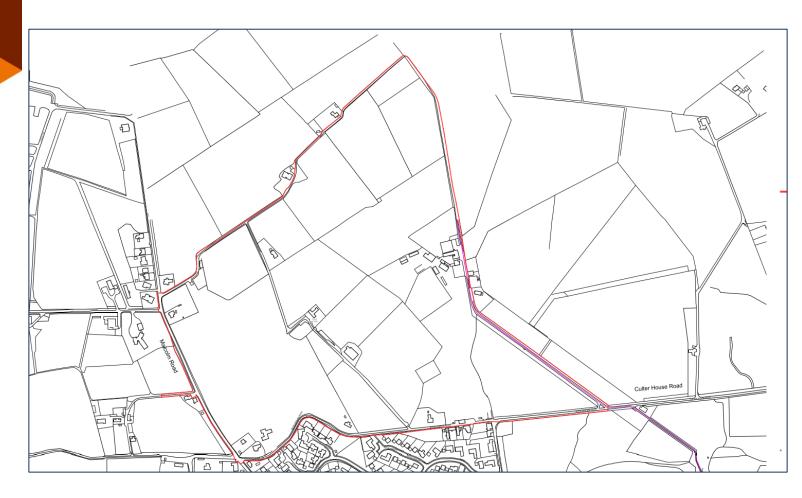

#### PRE-APPLICTION FORUM



30 September 2021

Major residential development (approximately 250 units) of affordable and private housing with associated infrastructure, open space, landscaping, community facilities and energy centre

Land at Tillyoch

**Application Reference**: 210936/PAN

#### Site Location (GIS) – Wider Context





#### **Site Plan**





## Site Plan (GIS)





# Site Plan (Aerial)





#### **Current ALDP – Zonings and OP Sites**





#### **Current ALDP – Green Space Network**





#### **Current ALDP – Open Space Audit**





#### **Tree Preservation Orders**





### **Proposed ALDP Designations**