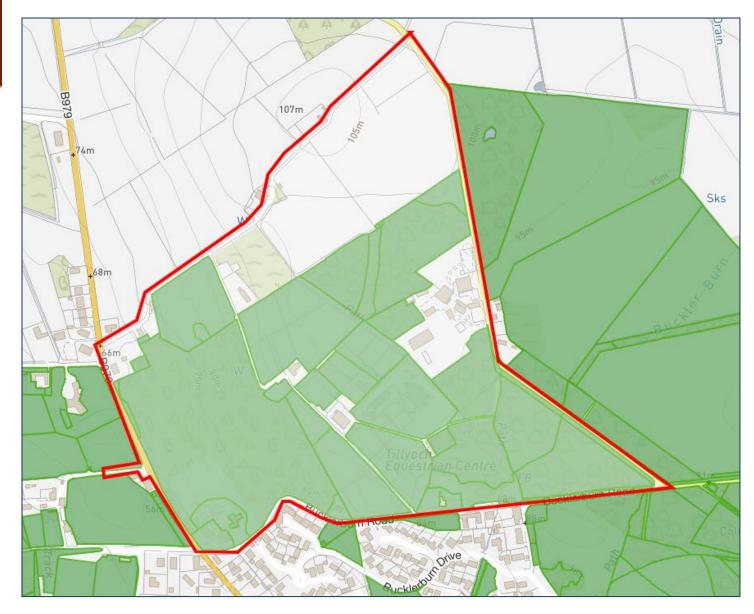

#### PRE-APPLICTION FORUM



30 September 2021

Major residential development (approximately 250 units) of affordable and private housing with associated infrastructure, open space, landscaping, community facilities and energy centre

Land at Tillyoch

**Application Reference**: 210936/PAN

#### Site Location (GIS) – Wider Context





#### **Site Plan**





## Site Plan (GIS)





# Site Plan (Aerial)





#### **Current ALDP – Zonings and OP Sites**





#### **Current ALDP – Green Space Network**





#### **Current ALDP – Open Space Audit**





#### **Tree Preservation Orders**





### **Proposed ALDP Designations**