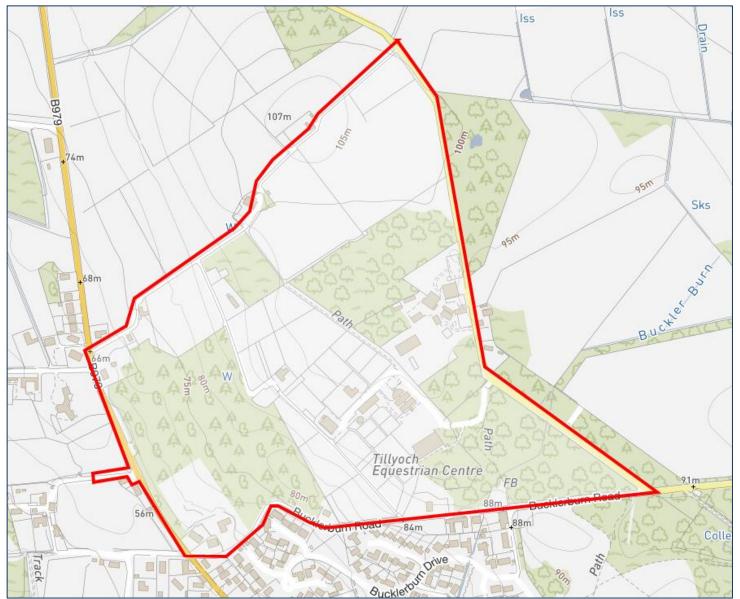

#### PRE-APPLICTION FORUM



30 September 2021

Major residential development (approximately 250 units) of affordable and private housing with associated infrastructure, open space, landscaping, community facilities and energy centre

Land at Tillyoch

**Application Reference**: 210936/PAN

#### Site Location (GIS) – Wider Context





#### **Site Plan**





## Site Plan (GIS)





# Site Plan (Aerial)





#### **Current ALDP – Zonings and OP Sites**





#### **Current ALDP – Green Space Network**





#### **Current ALDP – Open Space Audit**





#### **Tree Preservation Orders**





### **Proposed ALDP Designations**